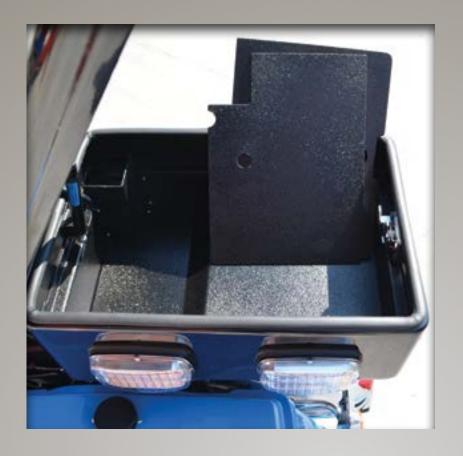

## A Motorcycle Trunk That Last

- All aluminum construction
- Removable interior shelf
- Interior Red/White compartment light with three way switch
- Interior 12volt plug
- Concealed hinge
- Water proof
- Locking rear latch
- Mounting hardware
- Removable interior floor for wiring and ease of mounting equipment to floor
- Concealed side tracks
- Painted to match your department color scheme
- Bed lined interior
- Wiring harness run to exterior if lights are purchased with the box
- Four Whelen M6's (Sides) and two Whelen M4's (Rear), most color options available
- Rear Whelen third brake light with turn signals
- Hydraulic door strut