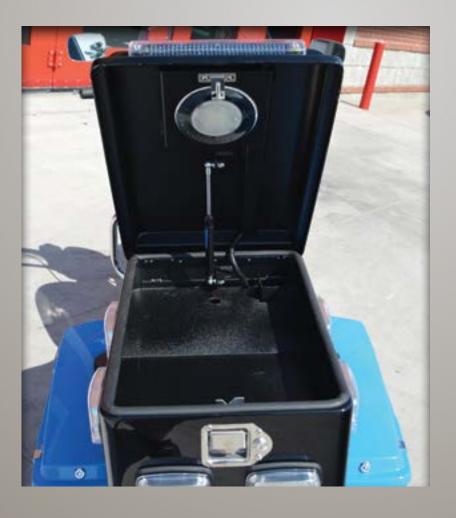

## A Motorcycle Trunk That Last

- All aluminum construction
- Removable interior shelf
- Interior Red/White compartment light with three way switch
- Interior 12volt plug
- Concealed hinge
- Water proof
- Locking rear latch
- Mounting hardware
- Removable interior floor for wiring and ease of mounting equipment to floor
- Concealed side tracks
- Painted to match your department color scheme
- Bed lined interior
- Wiring harness run to exterior if lights are purchased with the box
- Four Whelen M6's (Sides) and two Whelen M4's (Rear), most color options available
- Rear Whelen third brake light with turn signals
- Hydraulic door strut