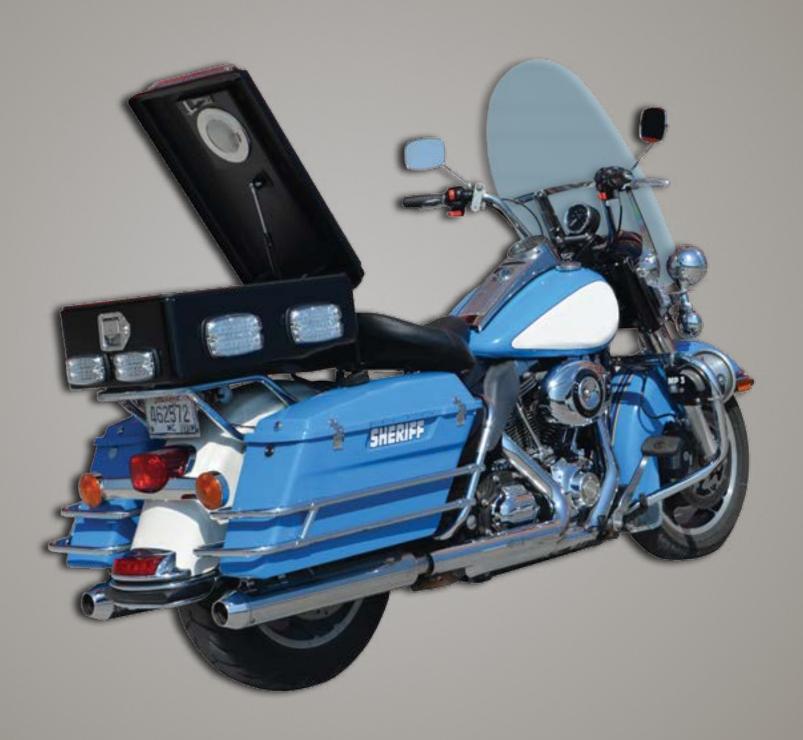

## THETRUNK

**Aluminum Motorcycle Trunk** 

FERRARA

## A Motorcycle Trunk That Last

- All aluminum construction
- Removable interior shelf
- Interior Red/White compartment light with three way switch
- Interior 12volt plug
- Concealed hinge
- Water proof
- Locking rear latch
- Mounting hardware
- Removable interior floor for wiring and ease of mounting equipment to floor
- Concealed side tracks
- Painted to match your department color scheme
- Bed lined interior
- Wiring harness run to exterior if lights are purchased with the box
- Four Whelen M6's (Sides) and two Whelen M4's (Rear), most color options available
- Rear Whelen third brake light with turn signals
- Hydraulic door strut

\$1,150 Box only

\$2,225 Box with lights and electrical

For more info, contact Blaine Richard 225-567-7100
BlaineR@ferrarafire.com