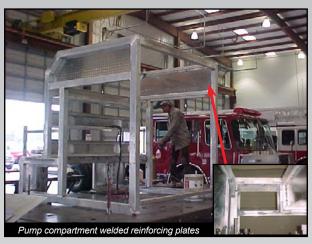

## Ferrara's Heavy Duty Extruded Aluminum Bodies. Built Like No Other!

Character is doing the right thing when no one is watching. Our extruded bodies are built with character. You'll likely never see the 2" x 4" extruded aluminum triple gussets at the crossmembers, the plug welds that attach body corners to the hose bed sides or the reinforcing plates at every corner inside the pump compartment. If you never see them, why do we go to such great lengths to build our bodies so strong? Because it's what you've come to expect from Ferrara. So when you respond to emergencies with an apparatus custom built by Ferrara, you'll feel secure knowing your fire body is built to last a lifetime.