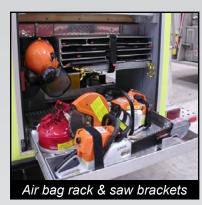

#### Carry what YOU need . . . Where YOU need it!

Long gone are the days when fire departments responded only to the occasional house fire. Today, it's ALS, extrication, dive-rescue, Haz-Mat, tactical rescue, collapse, USAR, and more. You have to be prepared not only for fire suppression, but a host of other emergencies. For this, you need a truck that can carry the load.

When you need a new rescue pumper, Ferrara's team of experienced engineers will custom design a truck to meet your demands and your unique environment. We will custom build you the strongest vehicle in the industry and add to that specialized storage compartments and brackets to keep your gear safe during transit, easy to access and ready for use at the scene.