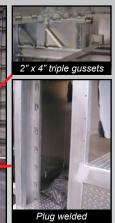

## Ferrara's Heavy Duty Extruded Aluminum Bodies. Built Like No Other!

Character is doing the right thing when no one is watching. Our extruded bodies are built with character. You'll likely never see the 2" x 4" extruded aluminum triple gussets at the crossmembers, the plug welds that attach body corners to the hose bed sides or the reinforcing plates at every corner inside the pump compartment. If you never see them, why do we go to such great lengths to build our bodies so strong? Because it's what you've come to expect from Ferrara. So when you respond to emergencies with an apparatus custom built by Ferrara, you'll feel secure knowing your fire body is built to last a lifetime.