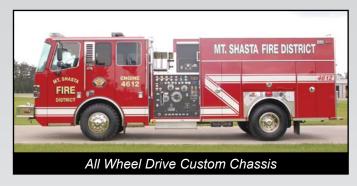

### **Ferrara Specialty Chassis**

Ferrara offers many specialty chassis to fit specific needs of some departments such as all wheel drive and a short wheel base.