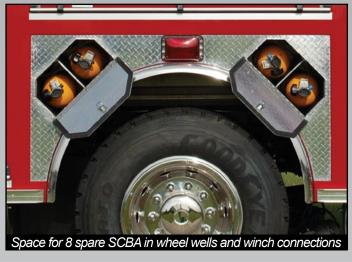

#### Carry what YOU need . . . Where YOU need it!

Long gone are the days when fire departments responded only to the occasional house fire. Today, it's ALS, extrication, dive-rescue, Haz-Mat, tactical rescue, collapse, USAR, and more. You have to be prepared not only for fire suppression, but a host of other emergencies. For this, you need a truck that can carry the load.

When you need a new rescue pumper, Ferrara's team of experienced engineers will custom design a truck to meet your demands and your unique environment. We will custom build you the strongest vehicle in the industry and add to that specialized storage compartments and brackets to keep your gear safe during transit, easy to access and ready for use at the scene.