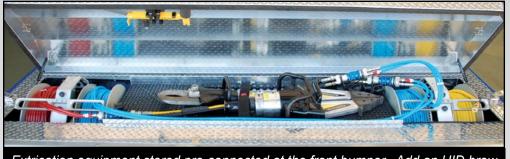

#### Carry what YOU need . . . Where YOU need it!

Long gone are the days when fire departments responded only to the occasional house fire. Today, it's ALS, extrication, dive-rescue, Haz-Mat, tactical rescue, collapse, USAR, and more. You have to be prepared not only for fire suppression, but a host of other emergencies. For this, you need a truck that can carry the load.

When you need a new rescue pumper, Ferrara's team of experienced engineers will custom design a truck to meet your demands and your unique environment. We will custom build you the strongest vehicle in the industry and add to that specialized storage compartments and brackets to keep your gear safe during transit, easy to access and ready for use at the scene.