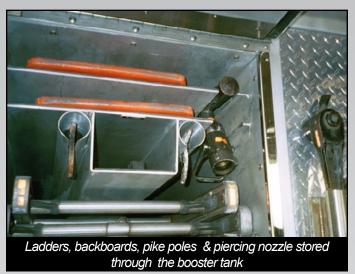

#### Carry what YOU need . . . Where YOU need it!

Long gone are the days when fire departments responded only to the occasional house fire. Today, it's ALS, extrication, dive-rescue, Haz-Mat, tactical rescue, collapse, USAR, and more. You have to be prepared not only for fire suppression, but a host of other emergencies. For this, you need a truck that can carry the load.

When you need a new rescue pumper, Ferrara's team of experienced engineers will custom design a truck to meet your demands and your unique environment. We will custom build you the strongest vehicle in the industry and add to that specialized storage compartments and brackets to keep your gear safe during transit, easy to access and ready for use at the scene.