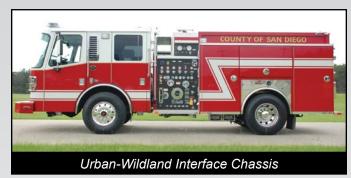

### **Ferrara Specialty Chassis**

Ferrara offers many specialty chassis to fit specific needs of some departments such as all wheel drive and a short wheel base.