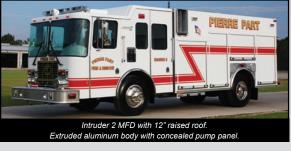

# **CUSTOM PUMPERS**



## Ferrara's Heavy Duty Extruded Aluminum Bodies. Built Like No Other!

Character is doing the right thing when no one is watching. Our extruded bodies are built with character. You'll likely never see the 2" x 4" extruded aluminum triple gussets at the crossmembers, the plug welds that attach body corners to the hose bed sides or the reinforcing plates at every corner inside the pump compartment. If you never see them, why do we go to such great lengths to build our bodies so strong? Because it's what you've come to expect from Ferrara. So when you respond to emergencies with an apparatus custom built by Ferrara, you'll feel secure knowing your fire body is built to last a lifetime.















#### Carry what YOU need . . . Where YOU need it!

Long gone are the days when fire departments responded only to the occasional house fire. Today, it's ALS, extrication, dive-rescue, Haz-Mat, tactical rescue, collapse, USAR, and more. You have to be prepared not only for fire suppression, but a host of other emergencies. For this, you need a truck that can carry the load.

When you need a new rescue pumper, Ferrara's team of experienced engineers will custom design a truck to meet your demands and your unique environment. We will custom build you the strongest vehicle in the industry and add to that specialized storage compartments and brackets to keep your gear safe during transit, easy to access and ready for use at the scene.















Who said you can't be all things to all p