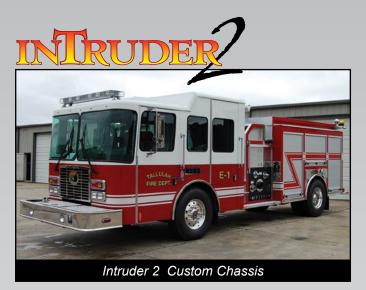

#### **Ferrara Custom Chassis**

With Ferrara's attention to detail, dedication to safety, willingness to innovate, and customer friendly design, you can be assured that no matter which custom fire chassis you choose, you will receive unsurpassed quality and strength, tailored to meet your needs.

### **Ferrara Specialty Chassis**

Ferrara offers many specialty chassis to fit specific needs of some departments such as all wheel drive and a short wheel base.