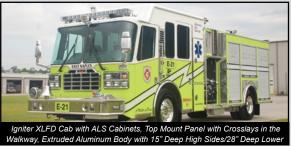

# **CUSTOM PUMPERS**



## Ferrara's Heavy Duty Extruded Aluminum Bodies. Built Like No Other!

Character is doing the right thing when no one is watching. Our extruded bodies are built with character. You'll likely never see the 2" x 4" extruded aluminum triple gussets at the crossmembers, the plug welds that attach body corners to the hose bed sides or the reinforcing plates at every corner inside the pump compartment. If you never see them, why do we go to such great lengths to build our bodies so strong? Because it's what you've come to expect from Ferrara. So when you respond to emergencies with an apparatus custom built by Ferrara, you'll feel secure knowing your fire body is built to last a lifetime.















#### Carry what YOU need . . . Where YOU need it!

Long gone are the days when fire departments responded only to the occasional house fire. Today, it's ALS, extrication, dive-rescue, Haz-Mat, tactical rescue, collapse, USAR, and more. You have to be prepared not only for fire suppression, but a host of other emergencies. For this, you need a truck that can carry the load.

When you need a new rescue pumper, Ferrara's team of experienced engineers will custom design a truck to meet your demands and your unique environment. We will custom build you the strongest vehicle in the industry and add to that specialized storage compartments and brackets to keep your gear safe during transit, easy to access and ready for use at the scene.















Who said you can't be all things to all peo