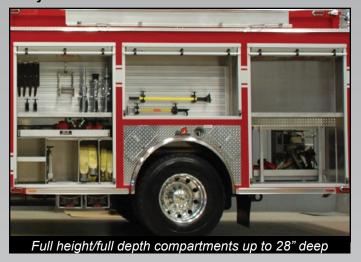

#### Carry what YOU need . . . Where YOU need it!

Long gone are the days when fire departments responded only to the occasional house fire. Today, it's ALS, extrication, dive-rescue, Haz-Mat, tactical rescue, collapse, USAR, and more. You have to be prepared not only for fire suppression, but a host of other emergencies. For this, you need a truck that can carry the load.

When you need a new rescue pumper, Ferrara's team of experienced engineers will custom design a truck to meet your demands and your unique environment. We will custom build you the strongest vehicle in the industry and add to that specialized storage compartments and brackets to keep your gear safe during transit, easy to access and ready for use at the scene.