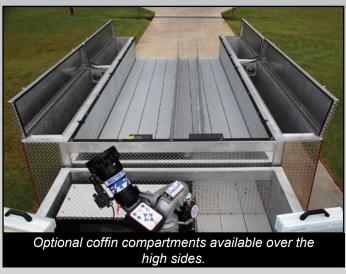

#### Carry what YOU need . . . Where YOU need it!

Long gone are the days when fire departments responded only to the occasional house fire. Today, it's ALS, extrication, dive-rescue, Haz-Mat, tactical rescue, collapse, USAR, and more. You have to be prepared not only for fire suppression, but a host of other emergencies. For this, you need a truck that can carry the load.

When you need a new rescue pumper, Ferrara's team of experienced engineers will custom design a truck to meet your demands and your unique environment. We will custom build you the strongest vehicle in the industry and add to that specialized storage compartments and brackets to keep your gear safe during transit, easy to access and ready for use at the scene.