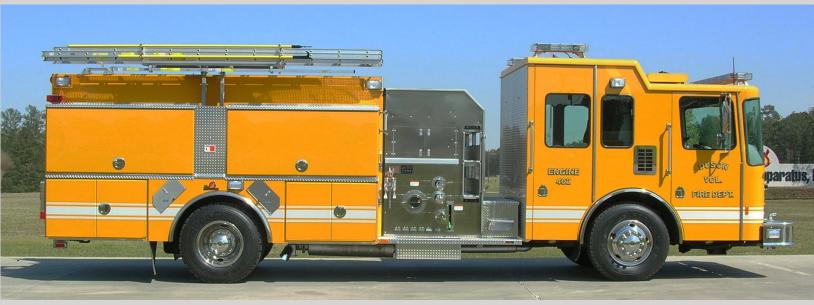

Ferrara's stainless steel bodies are extremely versatile. Choose the compartment style you need, from traditional pumper style to full height/full depth rescue style. Ferrara's stainless steel body is available in a tanker, pumper, aerial, rescue, or an incident command vehicle.

## **Stainless Steel Apparatus**

**Industrial Pumper** 

**Custom Pumper** 

**Custom Pumper** 

Heavy Rescue

HD-100 Mid Mount Platform