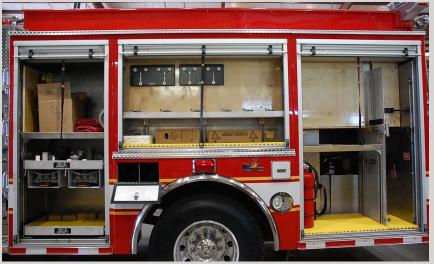

Compartment floors are reinforced which makes carrying generators, extrication tools, and other equipment no problem.

Design the compartment style that is right for your departments needs.

Choose an extra low hosebed for firefighter safety. Available up to a 1000 gallon tank.

Crosslays, Speedlays, Front or Rear Pre-Connects, Side, Top or Rear Pump Panels.

Ladders, pike poles and backboards can be stored thru-the-tank in a self supporting sleeve.

Wheel well storage available for spare SCBA bottles, oil dry, winch connections, fire extinguishers, wheel chocks.

Available with full height and full depth storage compartments that are up to 30.5" deep.