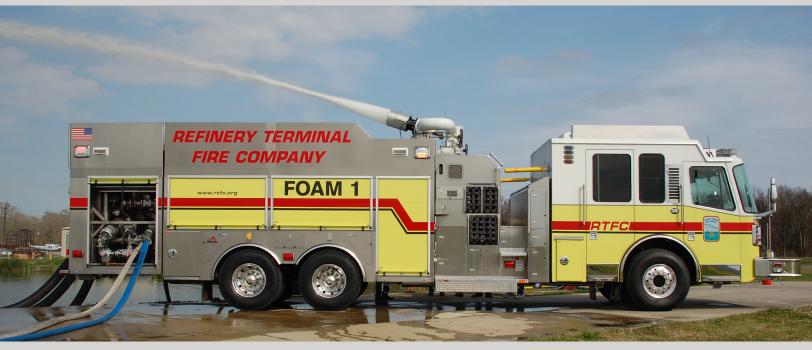

Ferrara's stainless steel bodies are extremely versatile. Choose the compartment style you need, from traditional pumper style to full height/full depth rescue style. Ferrara's stainless steel body is available in a tanker, pumper, aerial, rescue, or an incident command vehicle.

## **Stainless Steel Apparatus**

**Industrial Pumper** 

**Custom Pumper** 

**Custom Pumper** 

Heavy Rescue

HD-100 Mid Mount Platform