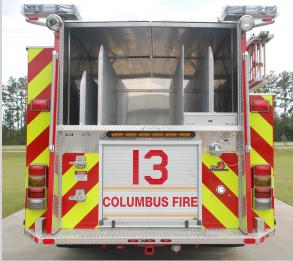

Crosslays, Speedlays, Front or Rear Pre-Connects, Side, Top or Rear Pump Panels.

Ladders, pike poles and backboards can be stored thru-the-tank in a self supporting sleeve.

Wheel well storage available for spare SCBA bottles, oil dry, winch connections, fire extinguishers, wheel chocks.

Available with full height and full depth storage compartments that are up to 30.5" deep.