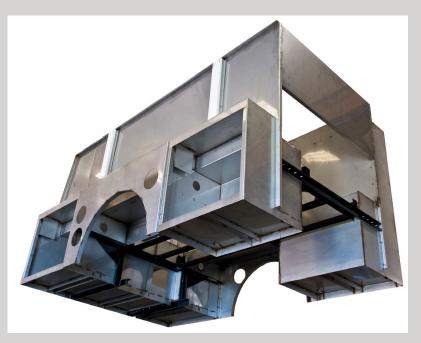

The all-welded sub-frame of the Ferrara stainless steel fire body is the backbone of the strongest formed body available today. Ferrara's welders are all ANSI certified so you have peace of mind knowing your fire body is built by skilled professionals. Choose from heavy gauge steel or stainless steel.

Compartment floors are reinforced which makes carrying generators, extrication tools, and other equipment no problem.

Design the compartment style that is right for your departments needs.

Choose an extra low hosebed for firefighter safety. Available up to a 1000 gallon tank.

Available with full height and full depth storage compartments that are up to 30.5" deep.