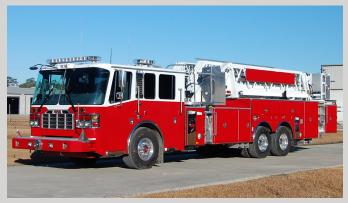

## **Stainless Steel Apparatus**

**Industrial Pumper** 

**Custom Pumper** 

**Custom Pumper** 

Heavy Rescue

HD-100 Mid Mount Platform