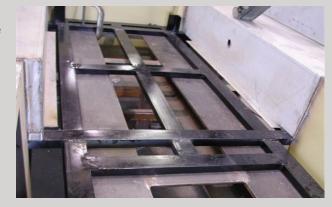

The all-welded sub-frame of the Ferrara stainless steel fire body is the backbone of the strongest formed body available today. Ferrara's welders are all ANSI certified so you have peace of mind knowing your fire body is built by skilled professionals. Choose from heavy gauge steel or stainless steel.