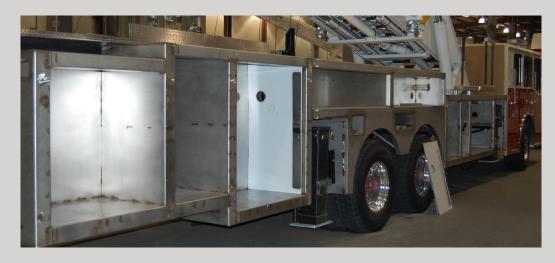

Compartment floors are reinforced which makes carrying generators, extrication tools, and other equipment no problem.

Design the compartment style that is right for your departments needs.

Choose an extra low hosebed for firefighter safety. Available up to a 1000 gallon tank.

Crosslays, Speedlays, Front or Rear Pre-Connects, Side, Top or Rear Pump Panels.

Ladders, pike poles and backboards can be stored thru-the-tank in a self supporting sleeve.

Wheel well storage available for spare SCBA bottles, oil dry, winch connections, fire extinguishers, wheel chocks.

Available with full height and full depth storage compartments that are up to 30.5" deep.