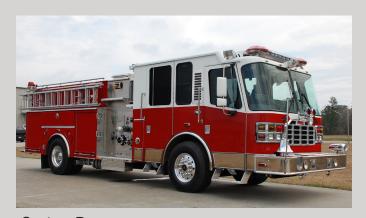

## **Stainless Steel Apparatus**

**Industrial Pumper** 

**Custom Pumper** 

**Custom Pumper** 

Heavy Rescue

HD-100 Mid Mount Platform