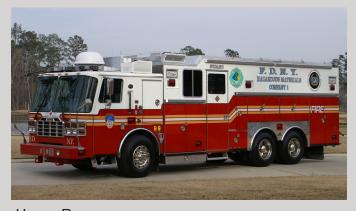

## **Stainless Steel Apparatus**

**Industrial Pumper** 

**Custom Pumper** 

**Custom Pumper** 

Heavy Rescue

HD-100 Mid Mount Platform