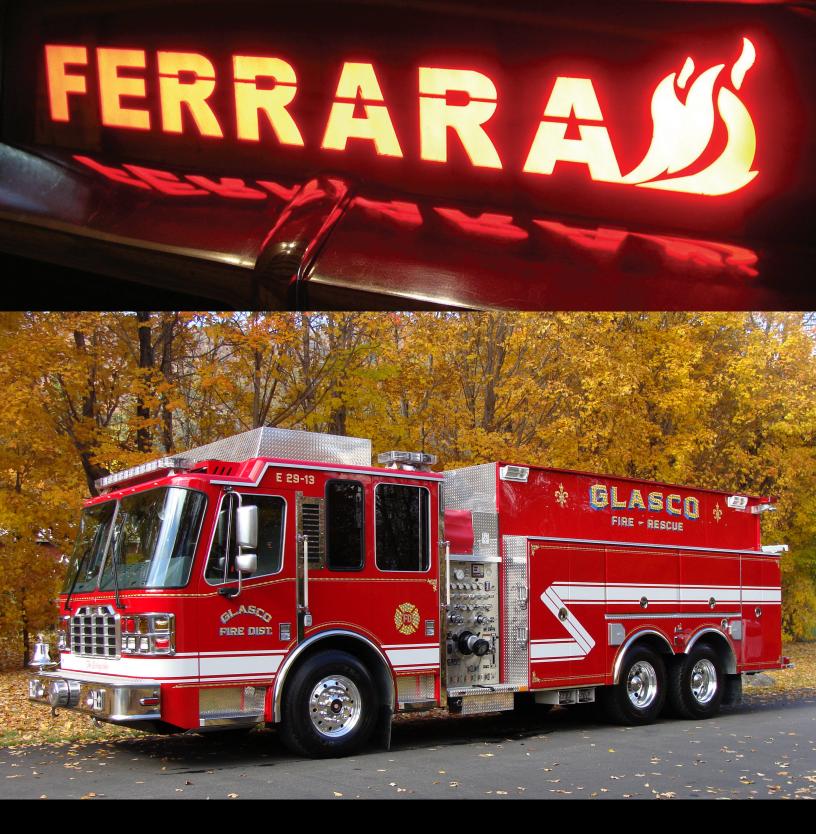

## **Stainless Steel Fire Bodies**

Ferrara stainless steel fire bodies are constructed from highest quality 12 gauge 304 alloy stainless steel. Body headboard, rear body, hose bed sides and wheel wells are all built from this durable, heavy duty material.

Ferrara's stainless steel bodies are extremely versatile. Choose the compartment style you need, from traditional pumper style to full height/full depth rescue style. Ferrara's stainless steel body is available in a tanker, pumper, aerial, rescue, or an incident command vehicle.

## **Stainless Steel Apparatus**

**Industrial Pumper** 

**Custom Pumper** 

**Custom Pumper** 

Heavy Rescue

HD-100 Mid Mount Platform