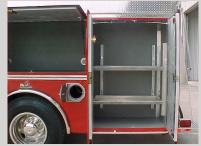

Compartment floors are reinforced which makes carrying generators, extrication tools, and other equipment no problem.

Design the compartment style that is right for your departments needs.

Choose an extra low hosebed for firefighter safety. Available up to a 1000 gallon tank.

Available with full height and full depth storage compartments that are up to 30.5" deep.