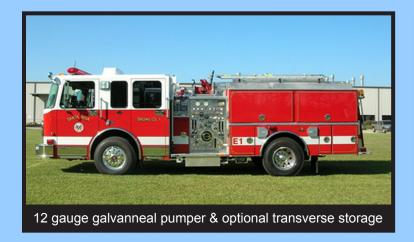

#### Your Choice:

- 12 Gauge St
- 3/16" Thick
- 12 Gauge Ga

Traditional Pu Custom Full H Style Storage

depth rescue style.

Ferrara's modular body performs as well as a tanker as it does a pumper, with water tanks available up to 3000 gallons.

ainless Steel Marine Grade Aluminum alvanneal Steel

Imper Compartments or leight/Full Depth Rescue
Available