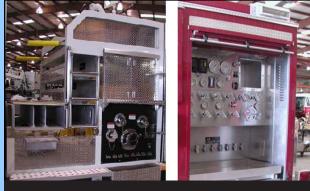

Crosslays, Speedlays, Front or Rear Pre-Connects Side, Top or Rear Pump Panels.

Every component, other than aluminum diamond plate, is protected with a tough, durable DuPont Imron paint finish. We take the subframe and underside of the body a step further with mil-spec undercoating.