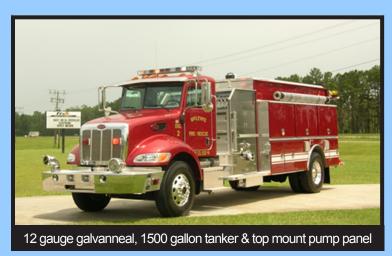

#### Your Choice:

- 12 Gauge St
- 3/16" Thick
- 12 Gauge Ga

Traditional Pu Custom Full H Style Storage

depth rescue style.

Ferrara's modular body performs as well as a tanker as it does a pumper, with water tanks available up to 3000 gallons.

ainless Steel Marine Grade Aluminum alvanneal Steel

Imper Compartments or leight/Full Depth Rescue
Available