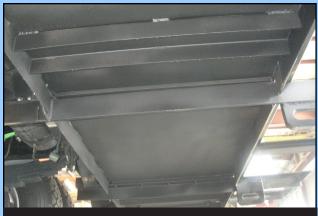

Crosslays, Speedlays, Front or Rear Pre-Connects Side, Top or Rear Pump Panels.

Every component, other than aluminum diamond plate, is protected with a tough, durable DuPont Imron paint finish. We take the subframe and underside of the body a step further with mil-spec undercoating.