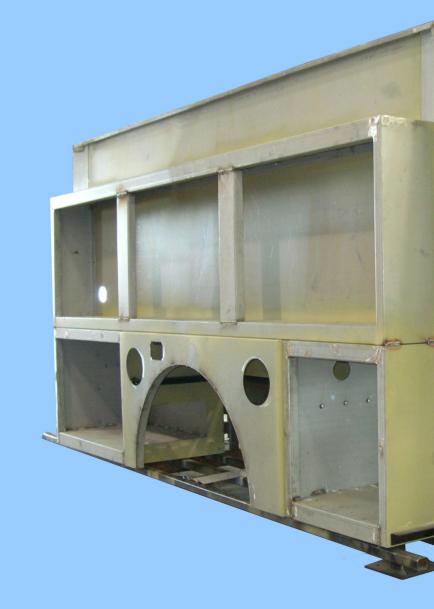

## Ferrara's Modula Built Like N

Each modular body subframe consists of a welded ste booster tank. Additionally, 3 cross members are rear compartments.

All compartments are true sweep-out style and are rei

### ar Fire Bodies. No Other!

eel grid to support the weight of the body and the full width of the body to brace the front and

nforced underneath to carry the equipment you need.

Ferrara modular bodies are extremely versatile.
Choose the compartment style you need, from traditional pumper style to full height/full