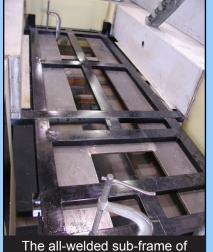

## Ferrara's Modula Built Like N

Each modular body subframe consists of a welded ste booster tank. Additionally, 3 cross members are rear compartments.

All compartments are true sweep-out style and are rei

### ar Fire Bodies. No Other!

eel grid to support the weight of the body and the full width of the body to brace the front and

nforced underneath to carry the equipment you need.

Ferrara modular bodies are extremely versatile.
Choose the compartment style you need, from traditional pumper style to full height/full

the Ferrara modular fire body is the backbone of the strongest formed body available today. Ferrara's welders are all ANSI certified so you have peace of mind knowing your pumper or tanker body is built by skilled professionals.