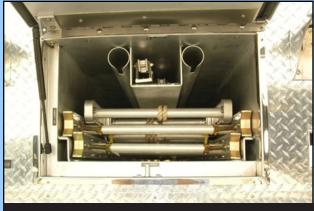

Ladders, pike poles and/or backboards can be stored thru-the-tank in a self-supporting sleeve.

Wheel well storage available for spare SCBA bottles, oil dry, winch connections, fire extinguishers, wheel chocks. Let Ferrara's engineers design the right one for you!