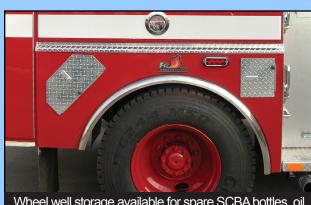

Ladders, pike poles and/or backboards can be stored thru-the-tank in a self-supporting sleeve.

Wheel well storage available for spare SCBA bottles, oil dry, winch connections, fire extinguishers, wheel chocks. Let Ferrara's engineers design the right one for you!