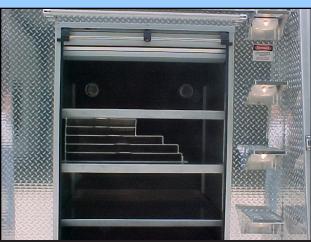

# Available with full height/ and full depth storage compartments that are up to 30.5" deep.

Rear full height compartment with custom shelving, roll out tray and air bag rack. Protect your valuable equipment with our custom equipment storage.