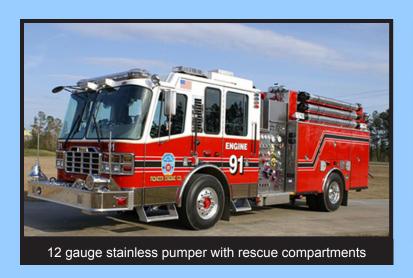

#### Your Choice:

- 12 Gauge St
- 3/16" Thick
- 12 Gauge Ga

Traditional Pu Custom Full H Style Storage

### ar Fire Bodies. No Other!

eel grid to support the weight of the body and the full width of the body to brace the front and

nforced underneath to carry the equipment you need.

Ferrara modular bodies are extremely versatile.
Choose the compartment style you need, from traditional pumper style to full height/full

depth rescue style.

Ferrara's modular body performs as well as a tanker as it does a pumper, with water tanks available up to 3000 gallons.

ainless Steel Marine Grade Aluminum alvanneal Steel

Imper Compartments or leight/Full Depth Rescue
Available