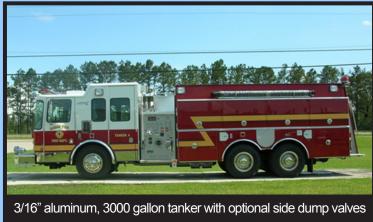

#### Your Choice:

- 12 Gauge St
- 3/16" Thick
- 12 Gauge Ga

Traditional Pu Custom Full H Style Storage

depth rescue style.

Ferrara's modular body performs as well as a tanker as it does a pumper, with water tanks available up to 3000 gallons.

ainless Steel Marine Grade Aluminum alvanneal Steel

Imper Compartments or leight/Full Depth Rescue
Available