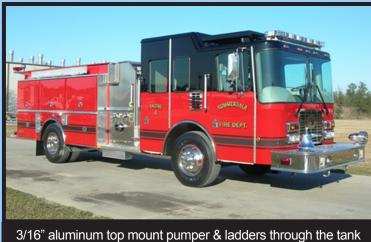

#### Your Choice:

- 12 Gauge St
- 3/16" Thick
- 12 Gauge Ga

Traditional Pu Custom Full H Style Storage

Ladders, pike poles and/or backboards can be stored thru-the-tank in a self-supporting sleeve.

Wheel well storage available for spare SCBA bottles, oil dry, winch connections, fire extinguishers, wheel chocks. Let Ferrara's engineers design the right one for you!