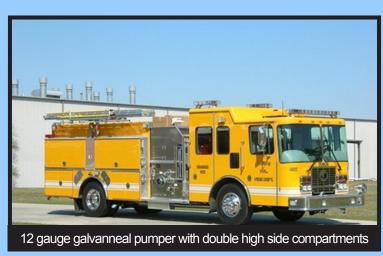

#### Your Choice:

- 12 Gauge St
- 3/16" Thick
- 12 Gauge Ga

Traditional Pu Custom Full H Style Storage

### ar Fire Bodies. No Other!

eel grid to support the weight of the body and the full width of the body to brace the front and

nforced underneath to carry the equipment you need.

Ferrara modular bodies are extremely versatile.
Choose the compartment style you need, from traditional pumper style to full height/full